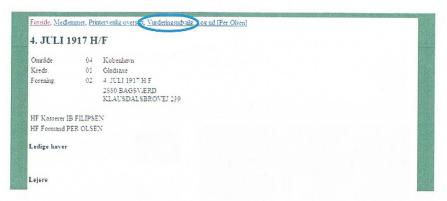

## HF- formanden opretter koden til vurderingsudvalgets formand på følgende måde:

- Gå ind på <a href="http://www.kolonihave.dk/">http://www.kolonihave.dk/</a> og log ind på "Ret medlemsoplysninger" med eget brugernavn og adgangskode
- tryk på punktet "Vurderingsudvalg" i topmenuen (Øverst på den nu åbnede side er der et link til den side, vurderingsudvalget kan se. HF- formanden kan derigennem følge med i vurderingsudvalgets arbejde)
- Afkryds ét af felterne "Vurderingsformand vurderer for" (Der skal kun oprettes kode, hvis foreningen har egen vurderingsformand eller vurderingsformand fælles med en anden forening)
- Udfyld derpå felterne med oplysninger om vurderingsformanden: navn, brugernavn (f. eks. initialer) og adgangskode (to – tre vilkårligt valgte cifre)
- Den oprettede kode skal derpå meddeles vurderingsudvalgsformanden.

 tryk på punktet "Vurderingsudvalg" i topmenuen (Øverst på den nu åbnede side er der et link til den side, vurderingsudvalget kan se. HF- formanden kan derigennem følge med i vurderingsudvalgets arbejde)