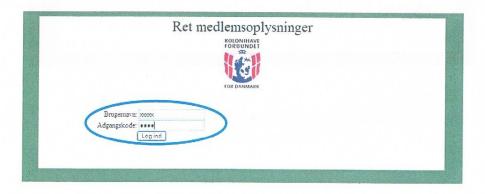

## HF- formanden opretter koden til vurderingsudvalgets formand på følgende måde:

- Gå ind på <a href="http://www.kolonihave.dk/">http://www.kolonihave.dk/</a> og log ind på "Ret medlemsoplysninger" med eget brugernavn og adgangskode
- tryk på punktet "Vurderingsudvalg" i topmenuen (Øverst på den nu åbnede side er der et link til den side, vurderingsudvalget kan se. HF- formanden kan derigennem følge med i vurderingsudvalgets arbejde)
- Afkryds ét af felterne "Vurderingsformand vurderer for" (Der skal kun oprettes kode, hvis foreningen har egen vurderingsformand eller vurderingsformand fælles med en anden forening)
- Udfyld derpå felterne med oplysninger om vurderingsformanden: navn, brugernavn (f. eks. initialer) og adgangskode (to – tre vilkårligt valgte cifre)
- Den oprettede kode skal derpå meddeles vurderingsudvalgsformanden.

### HF- formanden opretter koden til vurderingsudvalgets formand på følgende måde:

Gå ind på <a href="http://www.kolonihave.dk/">http://www.kolonihave.dk/</a> og log ind på "Ret medlemsoplysninger" med eget brugernavn og adgangskode