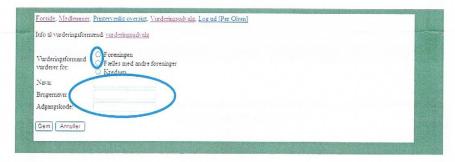

## HF- formanden opretter koden til vurderingsudvalgets formand på følgende måde:

- Gå ind på <a href="http://www.kolonihave.dk/">http://www.kolonihave.dk/</a> og log ind på "Ret medlemsoplysninger" med eget brugernavn og adgangskode
- tryk på punktet "Vurderingsudvalg" i topmenuen (Øverst på den nu åbnede side er der et link til den side, vurderingsudvalget kan se. HF- formanden kan derigennem følge med i vurderingsudvalgets arbejde)
- Afkryds ét af felterne "Vurderingsformand vurderer for" (Der skal kun oprettes kode, hvis foreningen har egen vurderingsformand eller vurderingsformand fælles med en anden forening)
- Udfyld derpå felterne med oplysninger om vurderingsformanden: navn, brugernavn (f. eks. initialer) og adgangskode (to – tre vilkårligt valgte cifre)
- Den oprettede kode skal derpå meddeles vurderingsudvalgsformanden.

- Afkryds ét af felterne "Vurderingsformand vurderer for" (Der skal kun oprettes kode, hvis foreningen har egen vurderingsformand eller vurderingsformand fælles med en anden forening)
- Udfyld derpå felterne med oplysninger om vurderingsformanden: navn, brugernavn (f. eks. initialer) og adgangskode (to tre vilkårligt valgte cifre)