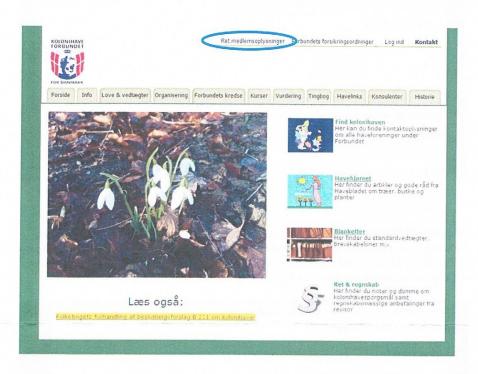

## HF- formanden opretter koden til vurderingsudvalgets formand på følgende måde:

- Gå ind på <a href="http://www.kolonihave.dk/">http://www.kolonihave.dk/</a> og log ind på "Ret medlemsoplysninger" med eget brugernavn og adgangskode
- tryk på punktet "Vurderingsudvalg" i topmenuen (Øverst på den nu åbnede side er der et link til den side, vurderingsudvalget kan se. HF- formanden kan derigennem følge med i vurderingsudvalgets arbejde)
- Afkryds ét af felterne "Vurderingsformand vurderer for" (Der skal kun oprettes kode, hvis foreningen har egen vurderingsformand eller vurderingsformand fælles med en anden forening)
- Udfyld derpå felterne med oplysninger om vurderingsformanden: navn, brugernavn (f. eks. initialer) og adgangskode (to – tre vilkårligt valgte cifre)
- Den oprettede kode skal derpå meddeles vurderingsudvalgsformanden.

### HF- formanden opretter koden til vurderingsudvalgets formand på følgende måde:

Gå ind på <a href="http://www.kolonihave.dk/">http://www.kolonihave.dk/</a> og log ind på "Ret medlemsoplysninger" med eget brugernavn og adgangskode